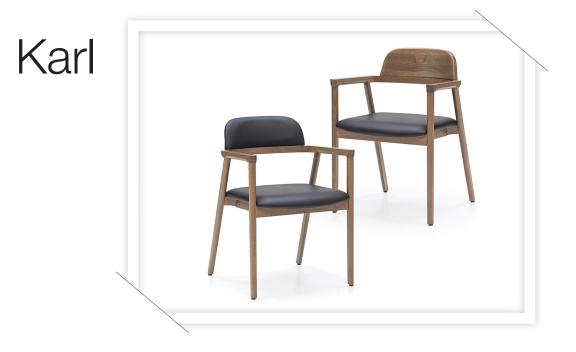

## Chair with armrests \

A comfortable and functional care chair, inspired by Scandinavian vintage style. Designed with seating comfort in mind, finished with typically Scandinavian clean lines.

## What makes the Karl chair with armrests so unique? \

\\ Sturdy steel connections
\\ Scandinavian vintage style

The Karl care chair has a wide range of upholstery and is available with a wooden or upholstered back. Not stackable.

## **TECHNICAL FEATURES**

Frame Solid beech.Seat Upholstered.Back Upholstered or in beech or walnut.Legs Solid beech, stained. With floor glides.

Subject to change, latest update 2022-05, images shown are for illustration purposes only