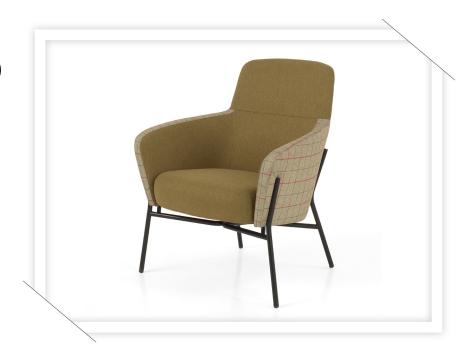

#### Sofa \

Comfortable lounge chair with visible tubular metal frame or fitted with an aesthetic swivel leg. With its soft seat and comfortable arms, this lounge chair is the ideal place to relax and unwind. The visible metal frame or swivel foot and the many options for upholstering both inside and outside the seat shell make this a unique seat that immediately attracts attention in a room.

### What makes the sofa Libero so unique? \

- \\ Extremely comfortable
- \\ Ideal seat height of 46 cm
- \\ Large choice of upholstery both inside and outside

Metal star base

### **TECHNICAL FEATURES**

**Seat, side panels & back** Upholstered, wooden plywood board with polyurethane foam with inner spring. Seat shell attached to frame with screws.

Legs Metal frame, matt black lacquered or metal swivel leg, matt black lacquered. Fitted with plastic floor glides.