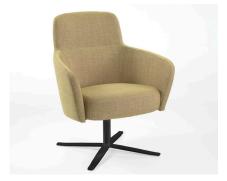

#### Sofa \

Comfortable lounge chair with visible tubular metal frame or fitted with an aesthetic swivel leg. With its soft seat and comfortable arms, this lounge chair is the ideal place to relax and unwind. The visible metal frame or swivel foot and the many options for upholstering both inside and outside the seat shell make this a unique seat that immediately attracts attention in a room.

### What makes the sofa Libero so unique? \

- \\ Extremely comfortable
- \\ Ideal seat height of 46 cm
- \\ Large choice of upholstery both inside and outside

Metal star base

### **TECHNICAL FEATURES**

**Seat, side panels & back** Upholstered, wooden plywood board with polyurethane foam with inner spring. Seat shell attached to frame with screws.

Legs Metal frame, matt black lacquered or metal swivel leg, matt black lacquered. Fitted with plastic floor glides.