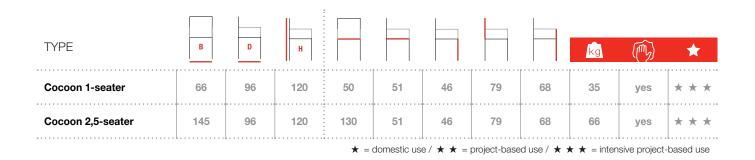

## **TECHNICAL FEATURES**

DIMENSIONS

**Frame** The frame of the armchair consists of two (invisible) steel strip frames. The steel strip frames form the supports for the removable seat.

**Seat** Upholstered and removable as standard. HR foam, thickness 15 cm, density 40 kg kg/m<sup>3</sup>.

Back Upholstered. Foam: thickness 5 cm, density 43 kg/m<sup>3</sup>.

Side panels Upholstered. Polyether foam: thickness 3 cm, density  $65 \text{ kg/m}^3$ .

**Legs** Four solid beech legs, stained in a choice of colours and provided with floor glides in white PE.