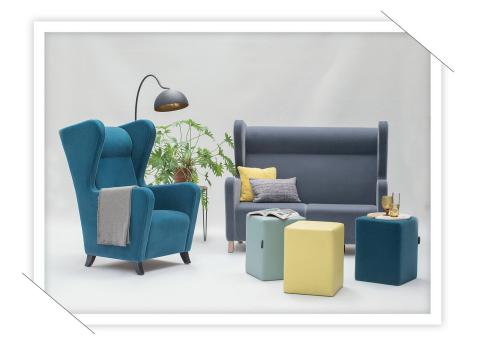

#### Armchair \

An armchair with character you just can't ignore. Elegant look and feel, high-quality finish combined with excellent seating comfort. The 'ears' of this elegant armchair create a cosy cocoon, allowing you to read or relax in peace. The high, passive back, which is typical for this model, adequately supports the back and helps create a relaxed sitting posture.

Suitable for common areas, salons and waiting rooms. Available as a 1-seater or 2,5-seater (ideal as comfortable waiting sofa for entrance halls or waiting rooms).

#### What makes the Cocoon armchair so unique? \

Subject to changes, most recently updated on 2021-04, all images are for illustration purposes only

\\ High back
\\ Head support
\\ Removable seat
\\ Steel strip frames