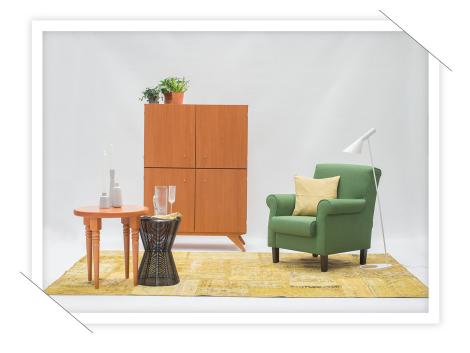

#### Armchair \

The prettiest of the armchairs – everyone loves Toscane. This one-seater combines beauty and comfort in an original way. Well suited to various reception rooms, entrance hall or waiting room. Choose the right covering and colour to ensure it fits into any interior.

#### What makes the Toscane armchair so unique? \

\\ Iconic design
\\ Optional removable seat