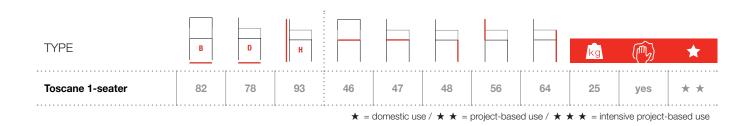

### **TECHNICAL FEATURES**

Frame Solid beech frame.Back, seat and side panels Upholstered. Rolled armrests.Legs Solid beech, stained. With floor glider.Options Removable seat. Contrasting piping.

Subject to changes, most recently updated on 2021-01, all images are fore illustration purposes only