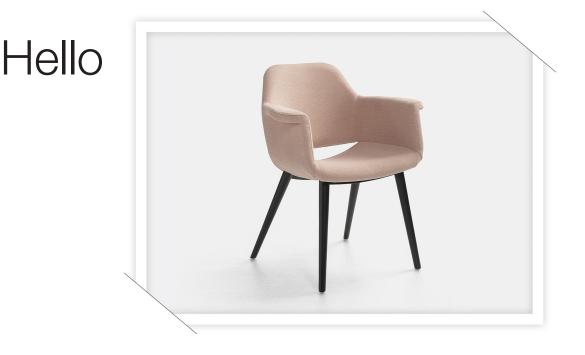

## Armchair \

Sitting at the table for a long time, for an extensive dinner or a pleasant coffee and tea time, is a pleasure for everyone. At least as long as you are sitting comfortably. Hello is a new experience at the table, thanks to its unique mix of sitting comfort and sober design.

### Belgian craftsmanship

Inspired by Scandinavian design, the Hello dining chair is a fine example of Belgian craftsmanship. The opening between seat and back gives this chair a fresh, aesthetic look and contributes to the easy cleaning of the seat.

The wide armrests accentuate the original design and provide extra support when standing up. With its well-thought-out, minimalist design and robust construction, this dining chair stands firmly on its legs, yet is light and easy to move.

#### Welcome to the table

Surprise your guests at the table with this designer dining chair with wooden legs. Thanks to its ergonomic design and good support, the Hello dining chair is your ideal partner for long periods of sitting. Let that buffet come.