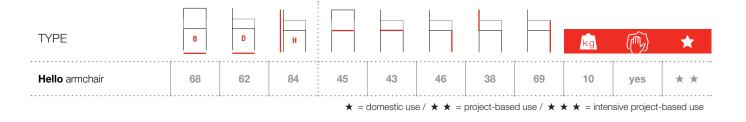

**

**Frame** Polished metal, made of square tubes  $(20 \times 20 \times 2)$  mm) and profiles containing the holes for securing the tub.

**Legs** Solid round beech legs with water-based lacquer, fitted as standard with PVC floor glides. The legs are mounted to the metal seat frame by means of a peg/hole connection which is anchored with solid PU bonding.

**Seat shell** Ergonomically moulded beech plywood tub of 12 mm sheet thickness and fitted with four metal impact nuts. Features several layers of bonded foam for ergonomic sitting comfort.

**Upholstery** Tailored stitched upholstery, attached via butterfly clips to the seat. Wide range of fabric or artificial leather options available.

DIMENSIONS

# **OPTIONS & ACCESSORIES**

- \\ Felt floor protectors
- \\ Teflon floor protectors