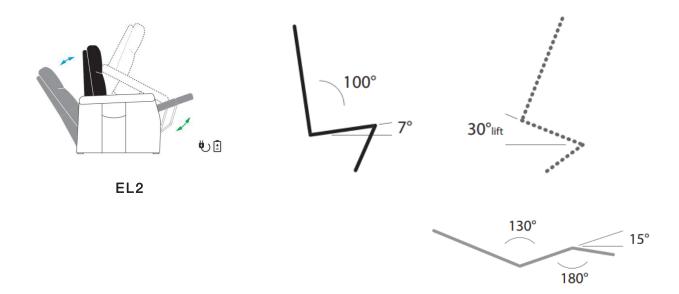

# **ADJUSTING MECHANISMS**

Electrically adjustable (2 motors), back and seat with variable inclination angle, separate adjustment of the back, standard with separate hand control - storage bag provided in the side panel, with stand-up function via power lift.