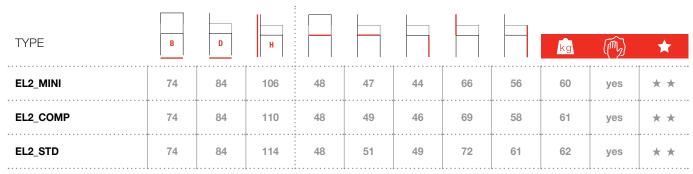

#### **DIMENSIONS**

 $\star$  = domestic use /  $\star$   $\star$  = project-based use /  $\star$   $\star$  = intensive project-based use