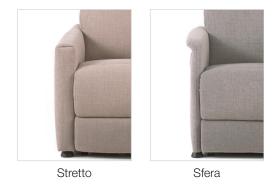

# **SIDE ARMS**

Choice of two different side arms, a sleek and modern Stretto arm or a classic and wide Sfera arm that offers extra grip when getting on.