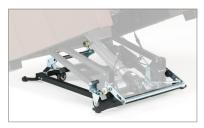

# **OPTIONS**

|                                                                                                   |            | SERENO |
|---------------------------------------------------------------------------------------------------|------------|--------|
| Trolley with castors 50 mm - secured (if trolley is used, seat adjustment functions are disabled) | - <b>A</b> | •      |
| Power supply via rechargeable and integrated battery                                              | -В         | •      |

A - Trolley with castors 50 mm