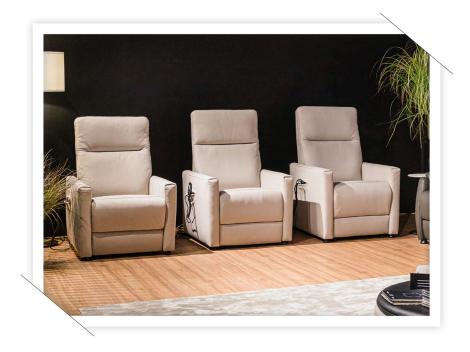

# Sereno

#### Recliner \

Discover the Sereno recliner, a feat of Belgian craftsmanship available in Mini, Compact and Standard versions. These 2-motor recliners offer individual control over the back and footrest, and feature an electrically adjustable headrest for optimal comfort. The Powerlift function makes getting up easy, while the memory foam ensures ergonomic seating comfort. The Sereno is handmade and available in various colours. Moreover, it is equipped with a handy trolley to move it around effortlessly. Opt for comfort and style with the Sereno recliner, a Belgian masterpiece.

#### What makes the recliner Sereno so unique? \

- \\ Available in 3 variants, each adapted in both width, depth and seat height
- \\ Has a stand-up function
- \\ Electrically adjustable headrest
- \\ Optimal comfort thanks to memory foam