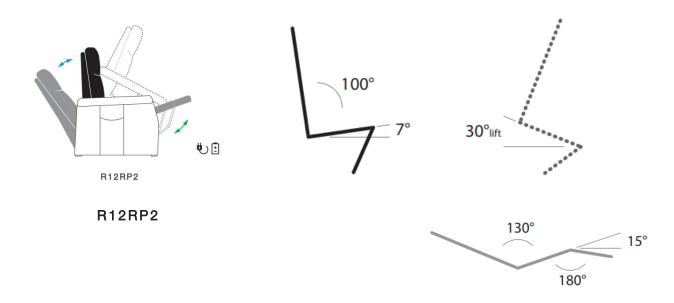

#### **RECLINING MECHANISMS**

Electrically adjustable, back and seat with variable inclination angle, the standard version comes with a seperate manual control, stand-up function, 2 motors.

#### **DIMENSIONS**

 $\bigstar$  = domestic use /  $\bigstar$   $\bigstar$  = project-based use /  $\bigstar$   $\bigstar$  = intensive project-based use

Subject to change without notice, latest update 2023-09, images shown are for illustration purposes only