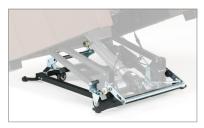

## **OPTIONS**

|                                                                                                   |    | BREZZA |
|---------------------------------------------------------------------------------------------------|----|--------|
| Trolley with castors 50 mm - secured (if trolley is used, seat adjustment functions are disabled) | -A | •      |
| Power supply via rechargeable and integrated battery                                              | -B |        |

A - Trolley with castors 50 mm