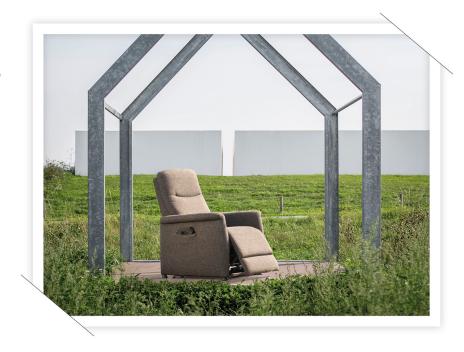

#### Reclining armchair \

Reclining armchair with a homely feel - comfortable chair for everyday use, ideal for elderly people. Various reclining positions for sitting and lying - a position for resting or sleeping, one for talking with visitors and one for reading or watching TV.