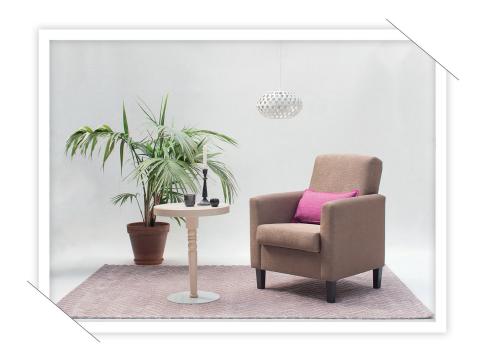

## Armchair \

This compact and comfortable armchair is ideal for relaxing and leisure. The Apollo armchair fits easily into any room.

Compact and comfortable armchair. Standard equipped with removable seat. Available as a 1-seater or 2-seater.

## What makes the Apollo armchair so unique? \

\\ Compact

\\ Removable seat

| TYPE                                    | В   | D  | н  |     |    |    |    |    | kg |     | *   |
|-----------------------------------------|-----|----|----|-----|----|----|----|----|----|-----|-----|
| Apollo 1-seater                         | 74  | 74 | 91 | 50  | 50 | 46 | 57 | 65 | 20 | yes | * * |
| Apollo 2-seater                         | 133 | 74 | 91 | 109 | 50 | 46 | 57 | 65 | 31 | yes | * * |
| *************************************** |     |    |    |     |    |    |    |    |    |     |     |