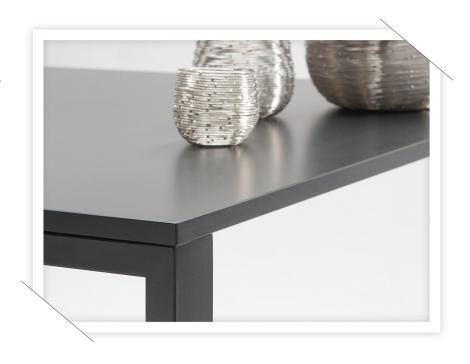

## **FRAME**

Steel tube frame with recessed, hidden rails. Epoxy coated in RAL colour according to colour collection. Fitted with plastic caps with adjustable feet, black PA. Rails fitted with metal mounting plates (number of plates depends on the table).

## **TABLE TOP**

Table top type Laminated chipboard

Table top thickness 20 mm

**Table top construction** Top surface HPL. Chipboard core with white cover layer underneath. Matching edging in rounded ABS.

**Corners** Four rounded corners with 2 mm radius.

### **TABLE CONSTRUCTION**

The table top is attached to the frame with screws. The frame is fitted with several welded plates with 2 holes each, so the screws clamp the table top onto the frame.