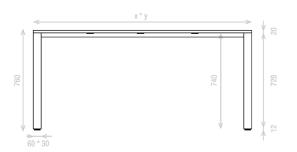

## **DIMENSIONS**

| TYPE  | B   | D  | Н  | Н  | kg |     | *   |
|-------|-----|----|----|----|----|-----|-----|
| Delta | 60  | 80 | 76 | 74 | 21 | yes | *** |
|       | 60  | 90 | 76 | 74 | 23 | yes | *** |
|       | 80  | 80 | 76 | 74 | 25 | yes | *** |
|       | 90  | 90 | 76 | 74 | 28 | yes | *** |
|       | 140 | 80 | 76 | 74 | 35 | yes | *** |
|       | 160 | 80 | 76 | 74 | 38 | yes | *** |
|       | 160 | 90 | 76 | 74 | 41 | yes | *** |
|       | 180 | 90 | 76 | 74 | 45 | yes | *** |
|       | 200 | 90 | 76 | 74 | 49 | yes | *** |
|       | 220 | 90 | 76 | 74 | 49 | yes | *** |
|       | 250 | 90 | 76 | 74 | 58 | yes | *** |

 $<sup>\</sup>bigstar$  = domestic use /  $\bigstar$   $\bigstar$  = project-based use /  $\bigstar$   $\bigstar$  = intensive project-based use Standard dimensions, custom dimensions possible upon request