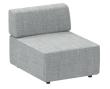

#### Banc d'attente \

Système de banquette modulaire qui fonctionne comme un jeu de géométries permettant de former de nombreuses compositions et d'adapter totalement le siège à l'espace disponible. La collection offre un large éventail d'éléments de différentes tailles et formes et peut être combinée librement.

Disponible en tissu et en cuir synthétique, dans un large éventail de couleurs.