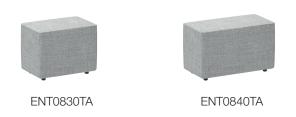

#### **DIMENSIONS**

| MODÈLE      |     |     |    |     |     |    |    |   |    |     |     |
|-------------|-----|-----|----|-----|-----|----|----|---|----|-----|-----|
| ENT0310     | 75  | 122 | 70 | 75  | 96  | 41 | 29 | - | 32 | oui | * * |
| ENT0320     | 120 | 77  | 70 | 120 | 51  | 41 | 29 | _ | 34 | oui | * * |
| ENT0510     | 95  | 97  | 70 | 95  | 71  | 41 | 29 | - | 35 | oui | * * |
| ENT0610     | 95  | 122 | 70 | 95  | 96  | 41 | 29 | - | 37 | oui | * * |
| ENT0620     | 120 | 97  | 70 | 120 | 71  | 41 | 29 | - | 38 | oui | * * |
| ENT0120     | 77  | 77  | 70 | 51  | 51  | 41 | 29 | - | 30 | oui | * * |
| ENT0230/240 | 97  | 77  | 70 | 71  | 51  | 41 | 29 | - | 34 | oui | * * |
| ENT0330/340 | 122 | 77  | 70 | 96  | 51  | 41 | 29 | - | 41 | oui | * * |
| ENT0520     | 97  | 97  | 70 | 71  | 71  | 41 | 29 | - | 41 | oui | * * |
| ENT0530/540 | 97  | 97  | 70 | 71  | 71  | 41 | 29 | - | 39 | oui | * * |
| ENT0630/640 | 122 | 97  | 70 | 96  | 71  | 41 | 29 | - | 40 | oui | * * |
| ENT0650/660 | 122 | 97  | 70 | 96  | 71  | 41 | 29 | - | 42 | oui | * * |
| ENT0410     | 75  | 117 | 70 | 75  | 91  | 41 | 29 | - | 29 | oui | * * |
| ENT0420/430 | 77  | 115 | 70 | 115 | 51  | 41 | 29 | - | 29 | oui | * * |
| ENT0440/450 | 77  | 117 | 70 | 51  | 91  | 41 | 29 | - | 35 | oui | **  |
| ENT0710     | 95  | 147 | 70 | 95  | 121 | 41 | 29 | - | 41 | oui | **  |
| ENT0720/730 | 95  | 147 | 70 | 71  | 147 | 41 | 29 | - | 41 | oui | **  |
| ENT0740/750 | 97  | 147 | 70 | 71  | 121 | 41 | 29 | - | 47 | oui | * * |
| ENT0810TA   | 75  | 20  | 75 | -   | -   | -  | -  | - | 15 | oui | * * |
| ENT0820TA   | 95  | 20  | 95 | ·   | -   | -  | -  | - | 18 | oui | * * |
| ENT0830TA   | 75  | 50  | 75 | -   | -   | -  | -  | - | 22 | oui | * * |
| ENT0840TA   | 95  | 50  | 95 |     | -   | -  | =  | - | 28 | oui | **  |