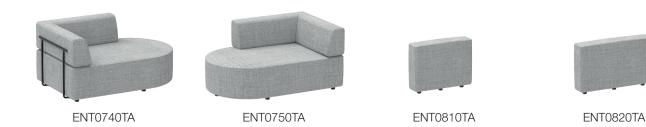

#### **DIMENSIONS**

| MODÈLE      |     |     |    |     |     |    |    |   |    |     |     |
|-------------|-----|-----|----|-----|-----|----|----|---|----|-----|-----|
| ENT0310     | 75  | 122 | 70 | 75  | 96  | 41 | 29 | - | 32 | oui | * * |
| ENT0320     | 120 | 77  | 70 | 120 | 51  | 41 | 29 | _ | 34 | oui | * * |
| ENT0510     | 95  | 97  | 70 | 95  | 71  | 41 | 29 | - | 35 | oui | * * |
| ENT0610     | 95  | 122 | 70 | 95  | 96  | 41 | 29 | - | 37 | oui | * * |
| ENT0620     | 120 | 97  | 70 | 120 | 71  | 41 | 29 | - | 38 | oui | * * |
| ENT0120     | 77  | 77  | 70 | 51  | 51  | 41 | 29 | - | 30 | oui | * * |
| ENT0230/240 | 97  | 77  | 70 | 71  | 51  | 41 | 29 | - | 34 | oui | * * |
| ENT0330/340 | 122 | 77  | 70 | 96  | 51  | 41 | 29 | - | 41 | oui | * * |
| ENT0520     | 97  | 97  | 70 | 71  | 71  | 41 | 29 | - | 41 | oui | * * |
| ENT0530/540 | 97  | 97  | 70 | 71  | 71  | 41 | 29 | - | 39 | oui | * * |
| ENT0630/640 | 122 | 97  | 70 | 96  | 71  | 41 | 29 | - | 40 | oui | * * |
| ENT0650/660 | 122 | 97  | 70 | 96  | 71  | 41 | 29 | - | 42 | oui | * * |
| ENT0410     | 75  | 117 | 70 | 75  | 91  | 41 | 29 | - | 29 | oui | * * |
| ENT0420/430 | 77  | 115 | 70 | 115 | 51  | 41 | 29 | - | 29 | oui | * * |
| ENT0440/450 | 77  | 117 | 70 | 51  | 91  | 41 | 29 | - | 35 | oui | **  |
| ENT0710     | 95  | 147 | 70 | 95  | 121 | 41 | 29 | - | 41 | oui | **  |
| ENT0720/730 | 95  | 147 | 70 | 71  | 147 | 41 | 29 | - | 41 | oui | **  |
| ENT0740/750 | 97  | 147 | 70 | 71  | 121 | 41 | 29 | - | 47 | oui | * * |
| ENT0810TA   | 75  | 20  | 75 | -   | -   | -  | -  | - | 15 | oui | * * |
| ENT0820TA   | 95  | 20  | 95 | ·   | -   | -  | -  | - | 18 | oui | * * |
| ENT0830TA   | 75  | 50  | 75 | -   | -   | -  | -  | - | 22 | oui | * * |
| ENT0840TA   | 95  | 50  | 95 |     | -   | -  | =  | - | 28 | oui | **  |