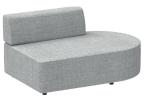

#### Banc d'attente \

Système de banquette modulaire qui fonctionne comme un jeu de géométries permettant de former de nombreuses compositions et d'adapter totalement le siège à l'espace disponible. La collection offre un large éventail d'éléments de différentes tailles et formes et peut être combinée librement.

# Qu'est-ce qui rend la banc d'attente Entropy si unique? \

- \\ Système modulaire
- \\ Large gamme de couleurs
- \\ Poufs et tables basses assortis