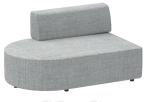

#### Banc d'attente \

Système de banquette modulaire qui fonctionne comme un jeu de géométries permettant de former de nombreuses compositions et d'adapter totalement le siège à l'espace disponible. La collection offre un large éventail d'éléments de différentes tailles et formes et peut être combinée librement.

# Qu'est-ce qui rend la banc d'attente Entropy si unique? \

- \\ Système modulaire
- \\ Large gamme de couleurs
- \\ Poufs et tables basses assortis