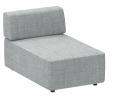

#### Banc d'attente \

Système de banquette modulaire qui fonctionne comme un jeu de géométries permettant de former de nombreuses compositions et d'adapter totalement le siège à l'espace disponible. La collection offre un large éventail d'éléments de différentes tailles et formes et peut être combinée librement.

# Qu'est-ce qui rend la banc d'attente Entropy si unique? \

- \\ Système modulaire
- \\ Large gamme de couleurs
- \\ Poufs et tables basses assortis