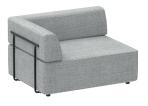

#### Banc d'attente \

Système de banquette modulaire qui fonctionne comme un jeu de géométries permettant de former de nombreuses compositions et d'adapter totalement le siège à l'espace disponible. La collection offre un large éventail d'éléments de différentes tailles et formes et peut être combinée librement.

# Qu'est-ce qui rend la banc d'attente Entropy si unique? \

- \\ Système modulaire
- \\ Large gamme de couleurs
- \\ Poufs et tables basses assortis