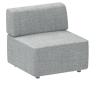

#### Banc d'attente \

Système de banquette modulaire qui fonctionne comme un jeu de géométries permettant de former de nombreuses compositions et d'adapter totalement le siège à l'espace disponible. La collection offre un large éventail d'éléments de différentes tailles et formes et peut être combinée librement.

Disponible en tissu et en cuir synthétique, dans un large éventail de couleurs.