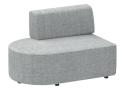

#### Banc d'attente \

Système de banquette modulaire qui fonctionne comme un jeu de géométries permettant de former de nombreuses compositions et d'adapter totalement le siège à l'espace disponible. La collection offre un large éventail d'éléments de différentes tailles et formes et peut être combinée librement.

# Qu'est-ce qui rend la banc d'attente Entropy si unique? \

- \\ Système modulaire
- \\ Large gamme de couleurs
- \\ Poufs et tables basses assortis