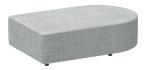

#### Banc d'attente \

Système de banquette modulaire qui fonctionne comme un jeu de géométries permettant de former de nombreuses compositions et d'adapter totalement le siège à l'espace disponible. La collection offre un large éventail d'éléments de différentes tailles et formes et peut être combinée librement.

# Qu'est-ce qui rend la banc d'attente Entropy si unique? \

- \\ Système modulaire
- \\ Large gamme de couleurs
- \\ Poufs et tables basses assortis

#### **DIMENSIONS**

| MODÈLE    | В   | D   | н  |                       |     |    |    |   | kg |     | *   |
|-----------|-----|-----|----|-----------------------|-----|----|----|---|----|-----|-----|
| ENT0010TA | 75  | 75  | 41 | 75                    | 75  | _  | _  | _ | 16 | oui | * * |
| ENT0015TA | 95  | 75  | 41 | 95                    | 75  | -  | -  | - | 19 | oui | * * |
| ENT0020TA | 120 | 75  | 41 | 120                   | 75  | -  | -  | - | 24 | oui | **  |
| ENT0030TA | 95  | 95  | 41 | 95                    | 95  | -  | -  | - | 24 | oui | * * |
| ENT0035TA | 120 | 95  | 41 | 120                   | 95  | -  | -  | - | 28 | oui | * * |
| ENT0065TA | 50  | 50  | 41 | 50                    | 50  | -  | -  | - | 8  | oui | * * |
| ENT0080TA | 120 | 120 | 41 | 120                   | 120 | -  | -  | - | 27 | oui | * * |
| ENT0075TA | 90  | 90  | 41 | 90                    | 90  | -  | -  | - | 16 | oui | * * |
| ENT0070TA | 50  | 50  | 41 | 50                    | 50  | -  | -  | - | 7  | oui | * * |
| ENT0055TA | 130 | 80  | 41 | 130                   | 80  | -  | -  | - | 19 | oui | * * |
| ENT0060TA | 185 | 90  | 41 | 185                   | 90  | -  | -  | - | 28 | oui | * * |
| ENT0045TA | 75  | 75  | 41 | 75                    | 75  | -  | -  | - | 14 | oui | * * |
| ENT0050TA | 95  | 95  | 41 | 95                    | 95  | _  | -  | - | 18 | oui | * * |
| ENT0025TA | 115 | 75  | 41 | 115                   | 75  | _  | -  | - | 20 | oui | * * |
| ENT0040TA | 145 | 95  | 41 | 145                   | 95  | -  | -  | - | 32 | oui | * * |
| ENT0930   | 75  | 75  | 40 | -<br>-<br>-<br>-<br>- | -   | -  | -  | - | 23 | oui | * * |
| ENT0935   | 95  | 95  | 40 | -                     | _   | -  | -  | - | 37 | oui | * * |
| ENT0940   | 95  | 75  | 40 | -<br>-<br>-<br>-<br>- | -   | -  | -  | - | 29 | oui | * * |
| ENT0910   | 75  | 50  | 40 | _                     | -   | -  | -  | - | 19 | oui | * * |
| ENT0920   | 95  | 50  | 40 | _                     | -   | -  | -  | - | 22 | oui | * * |
| ENT0110   | 77  | 75  | 70 | 75                    | 51  | 41 | 29 | - | 23 | oui | * * |
| ENT0210   | 75  | 95  | 70 | 75                    | 71  | 41 | 29 | - | 27 | oui | * * |
| ENT0220   | 77  | 95  | 70 | 77                    | 51  | 41 | 29 | - | 29 | oui | * * |