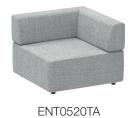

#### **DIMENSIONS**

| MODÈLE      |     |     |    |     |     |    |    |   |    |     |     |
|-------------|-----|-----|----|-----|-----|----|----|---|----|-----|-----|
| ENT0310     | 75  | 122 | 70 | 75  | 96  | 41 | 29 | - | 32 | oui | * * |
| ENT0320     | 120 | 77  | 70 | 120 | 51  | 41 | 29 | _ | 34 | oui | * * |
| ENT0510     | 95  | 97  | 70 | 95  | 71  | 41 | 29 | - | 35 | oui | * * |
| ENT0610     | 95  | 122 | 70 | 95  | 96  | 41 | 29 | - | 37 | oui | * * |
| ENT0620     | 120 | 97  | 70 | 120 | 71  | 41 | 29 | - | 38 | oui | * * |
| ENT0120     | 77  | 77  | 70 | 51  | 51  | 41 | 29 | - | 30 | oui | * * |
| ENT0230/240 | 97  | 77  | 70 | 71  | 51  | 41 | 29 | - | 34 | oui | * * |
| ENT0330/340 | 122 | 77  | 70 | 96  | 51  | 41 | 29 | - | 41 | oui | * * |
| ENT0520     | 97  | 97  | 70 | 71  | 71  | 41 | 29 | - | 41 | oui | * * |
| ENT0530/540 | 97  | 97  | 70 | 71  | 71  | 41 | 29 | - | 39 | oui | * * |
| ENT0630/640 | 122 | 97  | 70 | 96  | 71  | 41 | 29 | - | 40 | oui | * * |
| ENT0650/660 | 122 | 97  | 70 | 96  | 71  | 41 | 29 | - | 42 | oui | * * |
| ENT0410     | 75  | 117 | 70 | 75  | 91  | 41 | 29 | - | 29 | oui | * * |
| ENT0420/430 | 77  | 115 | 70 | 115 | 51  | 41 | 29 | - | 29 | oui | * * |
| ENT0440/450 | 77  | 117 | 70 | 51  | 91  | 41 | 29 | - | 35 | oui | **  |
| ENT0710     | 95  | 147 | 70 | 95  | 121 | 41 | 29 | - | 41 | oui | **  |
| ENT0720/730 | 95  | 147 | 70 | 71  | 147 | 41 | 29 | - | 41 | oui | **  |
| ENT0740/750 | 97  | 147 | 70 | 71  | 121 | 41 | 29 | - | 47 | oui | * * |
| ENT0810TA   | 75  | 20  | 75 | -   | -   | -  | -  | - | 15 | oui | * * |
| ENT0820TA   | 95  | 20  | 95 | ·   | -   | -  | -  | - | 18 | oui | * * |
| ENT0830TA   | 75  | 50  | 75 | -   | -   | -  | -  | - | 22 | oui | * * |
| ENT0840TA   | 95  | 50  | 95 |     | -   | -  | =  | - | 28 | oui | **  |