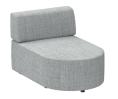

#### Banc d'attente \

Système de banquette modulaire qui fonctionne comme un jeu de géométries permettant de former de nombreuses compositions et d'adapter totalement le siège à l'espace disponible. La collection offre un large éventail d'éléments de différentes tailles et formes et peut être combinée librement.

# Qu'est-ce qui rend la banc d'attente Entropy si unique? \

- \\ Système modulaire
- \\ Large gamme de couleurs
- \\ Poufs et tables basses assortis