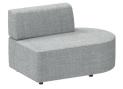

#### Banc d'attente \

Système de banquette modulaire qui fonctionne comme un jeu de géométries permettant de former de nombreuses compositions et d'adapter totalement le siège à l'espace disponible. La collection offre un large éventail d'éléments de différentes tailles et formes et peut être combinée librement.

# Qu'est-ce qui rend la banc d'attente Entropy si unique? \

- \\ Système modulaire
- \\ Large gamme de couleurs
- \\ Poufs et tables basses assortis