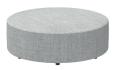

#### Banc d'attente \

Système de banquette modulaire qui fonctionne comme un jeu de géométries permettant de former de nombreuses compositions et d'adapter totalement le siège à l'espace disponible. La collection offre un large éventail d'éléments de différentes tailles et formes et peut être combinée librement.

Disponible en tissu et en cuir synthétique, dans un large éventail de couleurs.

# Qu'est-ce qui rend la banc d'attente Entropy si unique? \

- \\ Système modulaire
- \\ Large gamme de couleurs
- \\ Poufs et tables basses assortis