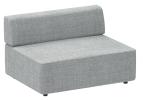

#### Banc d'attente \

Système de banquette modulaire qui fonctionne comme un jeu de géométries permettant de former de nombreuses compositions et d'adapter totalement le siège à l'espace disponible. La collection offre un large éventail d'éléments de différentes tailles et formes et peut être combinée librement.

# Qu'est-ce qui rend la banc d'attente Entropy si unique? \

- \\ Système modulaire
- \\ Large gamme de couleurs
- \\ Poufs et tables basses assortis