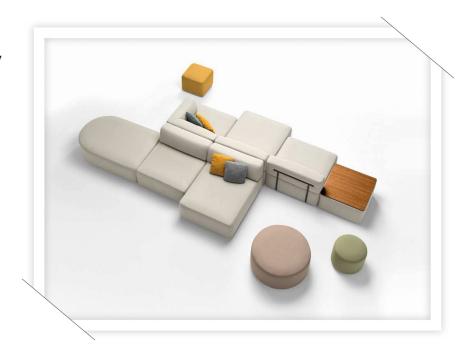

#### Banc d'attente \

Système de banquette modulaire qui fonctionne comme un jeu de géométries permettant de former de nombreuses compositions et d'adapter totalement le siège à l'espace disponible. La collection offre un large éventail d'éléments de différentes tailles et formes et peut être combinée librement.

# Qu'est-ce qui rend la banc d'attente Entropy si unique? \

- \\ Système modulaire
- \\ Large gamme de couleurs
- \\ Poufs et tables basses assortis