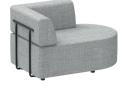

#### Banc d'attente \

Système de banquette modulaire qui fonctionne comme un jeu de géométries permettant de former de nombreuses compositions et d'adapter totalement le siège à l'espace disponible. La collection offre un large éventail d'éléments de différentes tailles et formes et peut être combinée librement.

# Qu'est-ce qui rend la banc d'attente Entropy si unique? \

- \\ Système modulaire
- \\ Large gamme de couleurs
- \\ Poufs et tables basses assortis