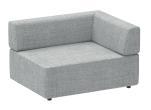

#### Banc d'attente \

Système de banquette modulaire qui fonctionne comme un jeu de géométries permettant de former de nombreuses compositions et d'adapter totalement le siège à l'espace disponible. La collection offre un large éventail d'éléments de différentes tailles et formes et peut être combinée librement.

# Qu'est-ce qui rend la banc d'attente Entropy si unique? \

- \\ Système modulaire
- \\ Large gamme de couleurs
- \\ Poufs et tables basses assortis