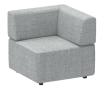

#### Banc d'attente \

Système de banquette modulaire qui fonctionne comme un jeu de géométries permettant de former de nombreuses compositions et d'adapter totalement le siège à l'espace disponible. La collection offre un large éventail d'éléments de différentes tailles et formes et peut être combinée librement.

# Qu'est-ce qui rend la banc d'attente Entropy si unique? \

- \\ Système modulaire
- \\ Large gamme de couleurs
- \\ Poufs et tables basses assortis