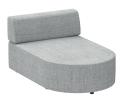

#### Banc d'attente \

Système de banquette modulaire qui fonctionne comme un jeu de géométries permettant de former de nombreuses compositions et d'adapter totalement le siège à l'espace disponible. La collection offre un large éventail d'éléments de différentes tailles et formes et peut être combinée librement.

# Qu'est-ce qui rend la banc d'attente Entropy si unique? \

- \\ Système modulaire
- \\ Large gamme de couleurs
- \\ Poufs et tables basses assortis