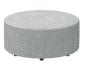

#### Banc d'attente \

Système de banquette modulaire qui fonctionne comme un jeu de géométries permettant de former de nombreuses compositions et d'adapter totalement le siège à l'espace disponible. La collection offre un large éventail d'éléments de différentes tailles et formes et peut être combinée librement.

Disponible en tissu et en cuir synthétique, dans un large éventail de couleurs.

# Qu'est-ce qui rend la banc d'attente Entropy si unique? \

- \\ Système modulaire
- \\ Large gamme de couleurs
- \\ Poufs et tables basses assortis