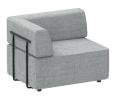

#### Banc d'attente \

Système de banquette modulaire qui fonctionne comme un jeu de géométries permettant de former de nombreuses compositions et d'adapter totalement le siège à l'espace disponible. La collection offre un large éventail d'éléments de différentes tailles et formes et peut être combinée librement.

# Qu'est-ce qui rend la banc d'attente Entropy si unique? \

- \\ Système modulaire
- \\ Large gamme de couleurs
- \\ Poufs et tables basses assortis