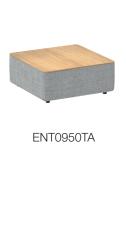

#### **DIMENSIONS**

| MODÈLE    | В   | D   | н  |                       |     |    |    |   | kg |     | *   |
|-----------|-----|-----|----|-----------------------|-----|----|----|---|----|-----|-----|
| ENT0010TA | 75  | 75  | 41 | 75                    | 75  | _  | _  | _ | 16 | oui | * * |
| ENT0015TA | 95  | 75  | 41 | 95                    | 75  | -  | -  | - | 19 | oui | * * |
| ENT0020TA | 120 | 75  | 41 | 120                   | 75  | -  | -  | - | 24 | oui | **  |
| ENT0030TA | 95  | 95  | 41 | 95                    | 95  | -  | -  | - | 24 | oui | * * |
| ENT0035TA | 120 | 95  | 41 | 120                   | 95  | -  | -  | - | 28 | oui | * * |
| ENT0065TA | 50  | 50  | 41 | 50                    | 50  | -  | -  | - | 8  | oui | * * |
| ENT0080TA | 120 | 120 | 41 | 120                   | 120 | -  | -  | - | 27 | oui | * * |
| ENT0075TA | 90  | 90  | 41 | 90                    | 90  | -  | -  | - | 16 | oui | * * |
| ENT0070TA | 50  | 50  | 41 | 50                    | 50  | -  | -  | - | 7  | oui | * * |
| ENT0055TA | 130 | 80  | 41 | 130                   | 80  | -  | -  | - | 19 | oui | * * |
| ENT0060TA | 185 | 90  | 41 | 185                   | 90  | -  | -  | - | 28 | oui | * * |
| ENT0045TA | 75  | 75  | 41 | 75                    | 75  | -  | -  | - | 14 | oui | * * |
| ENT0050TA | 95  | 95  | 41 | 95                    | 95  | _  | -  | - | 18 | oui | * * |
| ENT0025TA | 115 | 75  | 41 | 115                   | 75  | _  | -  | - | 20 | oui | * * |
| ENT0040TA | 145 | 95  | 41 | 145                   | 95  | -  | -  | - | 32 | oui | * * |
| ENT0930   | 75  | 75  | 40 | -<br>-<br>-<br>-<br>- | -   | -  | -  | - | 23 | oui | * * |
| ENT0935   | 95  | 95  | 40 | -                     | _   | -  | -  | - | 37 | oui | * * |
| ENT0940   | 95  | 75  | 40 | -<br>-<br>-<br>-<br>- | -   | -  | -  | - | 29 | oui | * * |
| ENT0910   | 75  | 50  | 40 | _                     | -   | -  | -  | - | 19 | oui | * * |
| ENT0920   | 95  | 50  | 40 | _                     | -   | -  | -  | - | 22 | oui | * * |
| ENT0110   | 77  | 75  | 70 | 75                    | 51  | 41 | 29 | - | 23 | oui | * * |
| ENT0210   | 75  | 95  | 70 | 75                    | 71  | 41 | 29 | - | 27 | oui | * * |
| ENT0220   | 77  | 95  | 70 | 77                    | 51  | 41 | 29 | - | 29 | oui | * * |

#### **DIMENSIONS**

| MODÈLE      |     |     |    |     |     |    |    |   |    |     |     |
|-------------|-----|-----|----|-----|-----|----|----|---|----|-----|-----|
| ENT0310     | 75  | 122 | 70 | 75  | 96  | 41 | 29 | - | 32 | oui | * * |
| ENT0320     | 120 | 77  | 70 | 120 | 51  | 41 | 29 | _ | 34 | oui | * * |
| ENT0510     | 95  | 97  | 70 | 95  | 71  | 41 | 29 | - | 35 | oui | * * |
| ENT0610     | 95  | 122 | 70 | 95  | 96  | 41 | 29 | - | 37 | oui | * * |
| ENT0620     | 120 | 97  | 70 | 120 | 71  | 41 | 29 | - | 38 | oui | * * |
| ENT0120     | 77  | 77  | 70 | 51  | 51  | 41 | 29 | - | 30 | oui | * * |
| ENT0230/240 | 97  | 77  | 70 | 71  | 51  | 41 | 29 | - | 34 | oui | * * |
| ENT0330/340 | 122 | 77  | 70 | 96  | 51  | 41 | 29 | - | 41 | oui | * * |
| ENT0520     | 97  | 97  | 70 | 71  | 71  | 41 | 29 | - | 41 | oui | * * |
| ENT0530/540 | 97  | 97  | 70 | 71  | 71  | 41 | 29 | - | 39 | oui | * * |
| ENT0630/640 | 122 | 97  | 70 | 96  | 71  | 41 | 29 | - | 40 | oui | * * |
| ENT0650/660 | 122 | 97  | 70 | 96  | 71  | 41 | 29 | - | 42 | oui | * * |
| ENT0410     | 75  | 117 | 70 | 75  | 91  | 41 | 29 | - | 29 | oui | * * |
| ENT0420/430 | 77  | 115 | 70 | 115 | 51  | 41 | 29 | - | 29 | oui | * * |
| ENT0440/450 | 77  | 117 | 70 | 51  | 91  | 41 | 29 | - | 35 | oui | **  |
| ENT0710     | 95  | 147 | 70 | 95  | 121 | 41 | 29 | - | 41 | oui | **  |
| ENT0720/730 | 95  | 147 | 70 | 71  | 147 | 41 | 29 | - | 41 | oui | **  |
| ENT0740/750 | 97  | 147 | 70 | 71  | 121 | 41 | 29 | - | 47 | oui | * * |
| ENT0810TA   | 75  | 20  | 75 | -   | -   | -  | -  | - | 15 | oui | * * |
| ENT0820TA   | 95  | 20  | 95 | ·   | -   | -  | -  | - | 18 | oui | * * |
| ENT0830TA   | 75  | 50  | 75 | -   | -   | -  | -  | - | 22 | oui | * * |
| ENT0840TA   | 95  | 50  | 95 |     | -   | -  | =  | - | 28 | oui | **  |