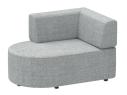

#### Banc d'attente \

Système de banquette modulaire qui fonctionne comme un jeu de géométries permettant de former de nombreuses compositions et d'adapter totalement le siège à l'espace disponible. La collection offre un large éventail d'éléments de différentes tailles et formes et peut être combinée librement.

# Qu'est-ce qui rend la banc d'attente Entropy si unique? \

- \\ Système modulaire
- \\ Large gamme de couleurs
- \\ Poufs et tables basses assortis