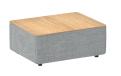

#### **DIMENSIONS**

| MODÈLE    | В   | D   | н  |                       |     |    |    |   | kg |     | *   |
|-----------|-----|-----|----|-----------------------|-----|----|----|---|----|-----|-----|
| ENT0010TA | 75  | 75  | 41 | 75                    | 75  | _  | _  | _ | 16 | oui | * * |
| ENT0015TA | 95  | 75  | 41 | 95                    | 75  | -  | -  | - | 19 | oui | * * |
| ENT0020TA | 120 | 75  | 41 | 120                   | 75  | -  | -  | - | 24 | oui | **  |
| ENT0030TA | 95  | 95  | 41 | 95                    | 95  | -  | -  | - | 24 | oui | * * |
| ENT0035TA | 120 | 95  | 41 | 120                   | 95  | -  | -  | - | 28 | oui | * * |
| ENT0065TA | 50  | 50  | 41 | 50                    | 50  | -  | -  | - | 8  | oui | * * |
| ENT0080TA | 120 | 120 | 41 | 120                   | 120 | -  | -  | - | 27 | oui | * * |
| ENT0075TA | 90  | 90  | 41 | 90                    | 90  | -  | -  | - | 16 | oui | * * |
| ENT0070TA | 50  | 50  | 41 | 50                    | 50  | -  | -  | - | 7  | oui | * * |
| ENT0055TA | 130 | 80  | 41 | 130                   | 80  | -  | -  | - | 19 | oui | * * |
| ENT0060TA | 185 | 90  | 41 | 185                   | 90  | -  | -  | - | 28 | oui | * * |
| ENT0045TA | 75  | 75  | 41 | 75                    | 75  | -  | -  | - | 14 | oui | * * |
| ENT0050TA | 95  | 95  | 41 | 95                    | 95  | _  | -  | - | 18 | oui | * * |
| ENT0025TA | 115 | 75  | 41 | 115                   | 75  | _  | -  | - | 20 | oui | * * |
| ENT0040TA | 145 | 95  | 41 | 145                   | 95  | -  | -  | - | 32 | oui | * * |
| ENT0930   | 75  | 75  | 40 | -<br>-<br>-<br>-<br>- | -   | -  | -  | - | 23 | oui | * * |
| ENT0935   | 95  | 95  | 40 | -                     | _   | -  | -  | - | 37 | oui | * * |
| ENT0940   | 95  | 75  | 40 | -<br>-<br>-<br>-<br>- | -   | -  | -  | - | 29 | oui | * * |
| ENT0910   | 75  | 50  | 40 | _                     | -   | -  | -  | - | 19 | oui | * * |
| ENT0920   | 95  | 50  | 40 | _                     | -   | -  | -  | - | 22 | oui | * * |
| ENT0110   | 77  | 75  | 70 | 75                    | 51  | 41 | 29 | - | 23 | oui | * * |
| ENT0210   | 75  | 95  | 70 | 75                    | 71  | 41 | 29 | - | 27 | oui | * * |
| ENT0220   | 77  | 95  | 70 | 77                    | 51  | 41 | 29 | - | 29 | oui | * * |

#### **DIMENSIONS**

| MODÈLE      |     |     |    |     |     |    |    |   |    |     |     |
|-------------|-----|-----|----|-----|-----|----|----|---|----|-----|-----|
| ENT0310     | 75  | 122 | 70 | 75  | 96  | 41 | 29 | - | 32 | oui | * * |
| ENT0320     | 120 | 77  | 70 | 120 | 51  | 41 | 29 | _ | 34 | oui | * * |
| ENT0510     | 95  | 97  | 70 | 95  | 71  | 41 | 29 | - | 35 | oui | * * |
| ENT0610     | 95  | 122 | 70 | 95  | 96  | 41 | 29 | - | 37 | oui | * * |
| ENT0620     | 120 | 97  | 70 | 120 | 71  | 41 | 29 | - | 38 | oui | * * |
| ENT0120     | 77  | 77  | 70 | 51  | 51  | 41 | 29 | - | 30 | oui | * * |
| ENT0230/240 | 97  | 77  | 70 | 71  | 51  | 41 | 29 | - | 34 | oui | * * |
| ENT0330/340 | 122 | 77  | 70 | 96  | 51  | 41 | 29 | - | 41 | oui | * * |
| ENT0520     | 97  | 97  | 70 | 71  | 71  | 41 | 29 | - | 41 | oui | * * |
| ENT0530/540 | 97  | 97  | 70 | 71  | 71  | 41 | 29 | - | 39 | oui | * * |
| ENT0630/640 | 122 | 97  | 70 | 96  | 71  | 41 | 29 | - | 40 | oui | * * |
| ENT0650/660 | 122 | 97  | 70 | 96  | 71  | 41 | 29 | - | 42 | oui | * * |
| ENT0410     | 75  | 117 | 70 | 75  | 91  | 41 | 29 | - | 29 | oui | * * |
| ENT0420/430 | 77  | 115 | 70 | 115 | 51  | 41 | 29 | - | 29 | oui | * * |
| ENT0440/450 | 77  | 117 | 70 | 51  | 91  | 41 | 29 | - | 35 | oui | **  |
| ENT0710     | 95  | 147 | 70 | 95  | 121 | 41 | 29 | - | 41 | oui | **  |
| ENT0720/730 | 95  | 147 | 70 | 71  | 147 | 41 | 29 | - | 41 | oui | **  |
| ENT0740/750 | 97  | 147 | 70 | 71  | 121 | 41 | 29 | - | 47 | oui | * * |
| ENT0810TA   | 75  | 20  | 75 | -   | -   | -  | -  | - | 15 | oui | * * |
| ENT0820TA   | 95  | 20  | 95 | ·   | -   | -  | -  | - | 18 | oui | * * |
| ENT0830TA   | 75  | 50  | 75 | -   | -   | -  | -  | - | 22 | oui | * * |
| ENT0840TA   | 95  | 50  | 95 |     | -   | -  | =  | - | 28 | oui | **  |