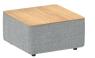

#### **DIMENSIONS**

| MODÈLE    | В   | D   | н  |                       |     |    |    |   | kg |     | *   |
|-----------|-----|-----|----|-----------------------|-----|----|----|---|----|-----|-----|
| ENT0010TA | 75  | 75  | 41 | 75                    | 75  | _  | _  | _ | 16 | oui | * * |
| ENT0015TA | 95  | 75  | 41 | 95                    | 75  | -  | -  | - | 19 | oui | * * |
| ENT0020TA | 120 | 75  | 41 | 120                   | 75  | -  | -  | - | 24 | oui | **  |
| ENT0030TA | 95  | 95  | 41 | 95                    | 95  | -  | -  | - | 24 | oui | * * |
| ENT0035TA | 120 | 95  | 41 | 120                   | 95  | -  | -  | - | 28 | oui | * * |
| ENT0065TA | 50  | 50  | 41 | 50                    | 50  | -  | -  | - | 8  | oui | * * |
| ENT0080TA | 120 | 120 | 41 | 120                   | 120 | -  | -  | - | 27 | oui | * * |
| ENT0075TA | 90  | 90  | 41 | 90                    | 90  | -  | -  | - | 16 | oui | * * |
| ENT0070TA | 50  | 50  | 41 | 50                    | 50  | -  | -  | - | 7  | oui | * * |
| ENT0055TA | 130 | 80  | 41 | 130                   | 80  | -  | -  | - | 19 | oui | * * |
| ENT0060TA | 185 | 90  | 41 | 185                   | 90  | -  | -  | - | 28 | oui | * * |
| ENT0045TA | 75  | 75  | 41 | 75                    | 75  | -  | -  | - | 14 | oui | * * |
| ENT0050TA | 95  | 95  | 41 | 95                    | 95  | _  | -  | - | 18 | oui | * * |
| ENT0025TA | 115 | 75  | 41 | 115                   | 75  | _  | -  | - | 20 | oui | * * |
| ENT0040TA | 145 | 95  | 41 | 145                   | 95  | -  | -  | - | 32 | oui | * * |
| ENT0930   | 75  | 75  | 40 | -<br>-<br>-<br>-<br>- | -   | -  | -  | - | 23 | oui | * * |
| ENT0935   | 95  | 95  | 40 | -                     | _   | -  | -  | - | 37 | oui | * * |
| ENT0940   | 95  | 75  | 40 | -<br>-<br>-<br>-<br>- | -   | -  | -  | - | 29 | oui | * * |
| ENT0910   | 75  | 50  | 40 | _                     | -   | -  | -  | - | 19 | oui | * * |
| ENT0920   | 95  | 50  | 40 | _                     | -   | -  | -  | - | 22 | oui | * * |
| ENT0110   | 77  | 75  | 70 | 75                    | 51  | 41 | 29 | - | 23 | oui | * * |
| ENT0210   | 75  | 95  | 70 | 75                    | 71  | 41 | 29 | - | 27 | oui | * * |
| ENT0220   | 77  | 95  | 70 | 77                    | 51  | 41 | 29 | - | 29 | oui | * * |

#### **DIMENSIONS**

| MODÈLE      |     |     |    |     |     |    |    |   |    |     |     |
|-------------|-----|-----|----|-----|-----|----|----|---|----|-----|-----|
| ENT0310     | 75  | 122 | 70 | 75  | 96  | 41 | 29 | - | 32 | oui | * * |
| ENT0320     | 120 | 77  | 70 | 120 | 51  | 41 | 29 | _ | 34 | oui | * * |
| ENT0510     | 95  | 97  | 70 | 95  | 71  | 41 | 29 | - | 35 | oui | * * |
| ENT0610     | 95  | 122 | 70 | 95  | 96  | 41 | 29 | - | 37 | oui | * * |
| ENT0620     | 120 | 97  | 70 | 120 | 71  | 41 | 29 | - | 38 | oui | * * |
| ENT0120     | 77  | 77  | 70 | 51  | 51  | 41 | 29 | - | 30 | oui | * * |
| ENT0230/240 | 97  | 77  | 70 | 71  | 51  | 41 | 29 | - | 34 | oui | * * |
| ENT0330/340 | 122 | 77  | 70 | 96  | 51  | 41 | 29 | - | 41 | oui | * * |
| ENT0520     | 97  | 97  | 70 | 71  | 71  | 41 | 29 | - | 41 | oui | * * |
| ENT0530/540 | 97  | 97  | 70 | 71  | 71  | 41 | 29 | - | 39 | oui | * * |
| ENT0630/640 | 122 | 97  | 70 | 96  | 71  | 41 | 29 | - | 40 | oui | * * |
| ENT0650/660 | 122 | 97  | 70 | 96  | 71  | 41 | 29 | - | 42 | oui | * * |
| ENT0410     | 75  | 117 | 70 | 75  | 91  | 41 | 29 | - | 29 | oui | * * |
| ENT0420/430 | 77  | 115 | 70 | 115 | 51  | 41 | 29 | - | 29 | oui | * * |
| ENT0440/450 | 77  | 117 | 70 | 51  | 91  | 41 | 29 | - | 35 | oui | **  |
| ENT0710     | 95  | 147 | 70 | 95  | 121 | 41 | 29 | - | 41 | oui | **  |
| ENT0720/730 | 95  | 147 | 70 | 71  | 147 | 41 | 29 | - | 41 | oui | **  |
| ENT0740/750 | 97  | 147 | 70 | 71  | 121 | 41 | 29 | - | 47 | oui | * * |
| ENT0810TA   | 75  | 20  | 75 | -   | -   | -  | -  | - | 15 | oui | * * |
| ENT0820TA   | 95  | 20  | 95 | ·   | -   | -  | -  | - | 18 | oui | * * |
| ENT0830TA   | 75  | 50  | 75 | -   | -   | -  | -  | - | 22 | oui | * * |
| ENT0840TA   | 95  | 50  | 95 |     | -   | -  | =  | - | 28 | oui | **  |